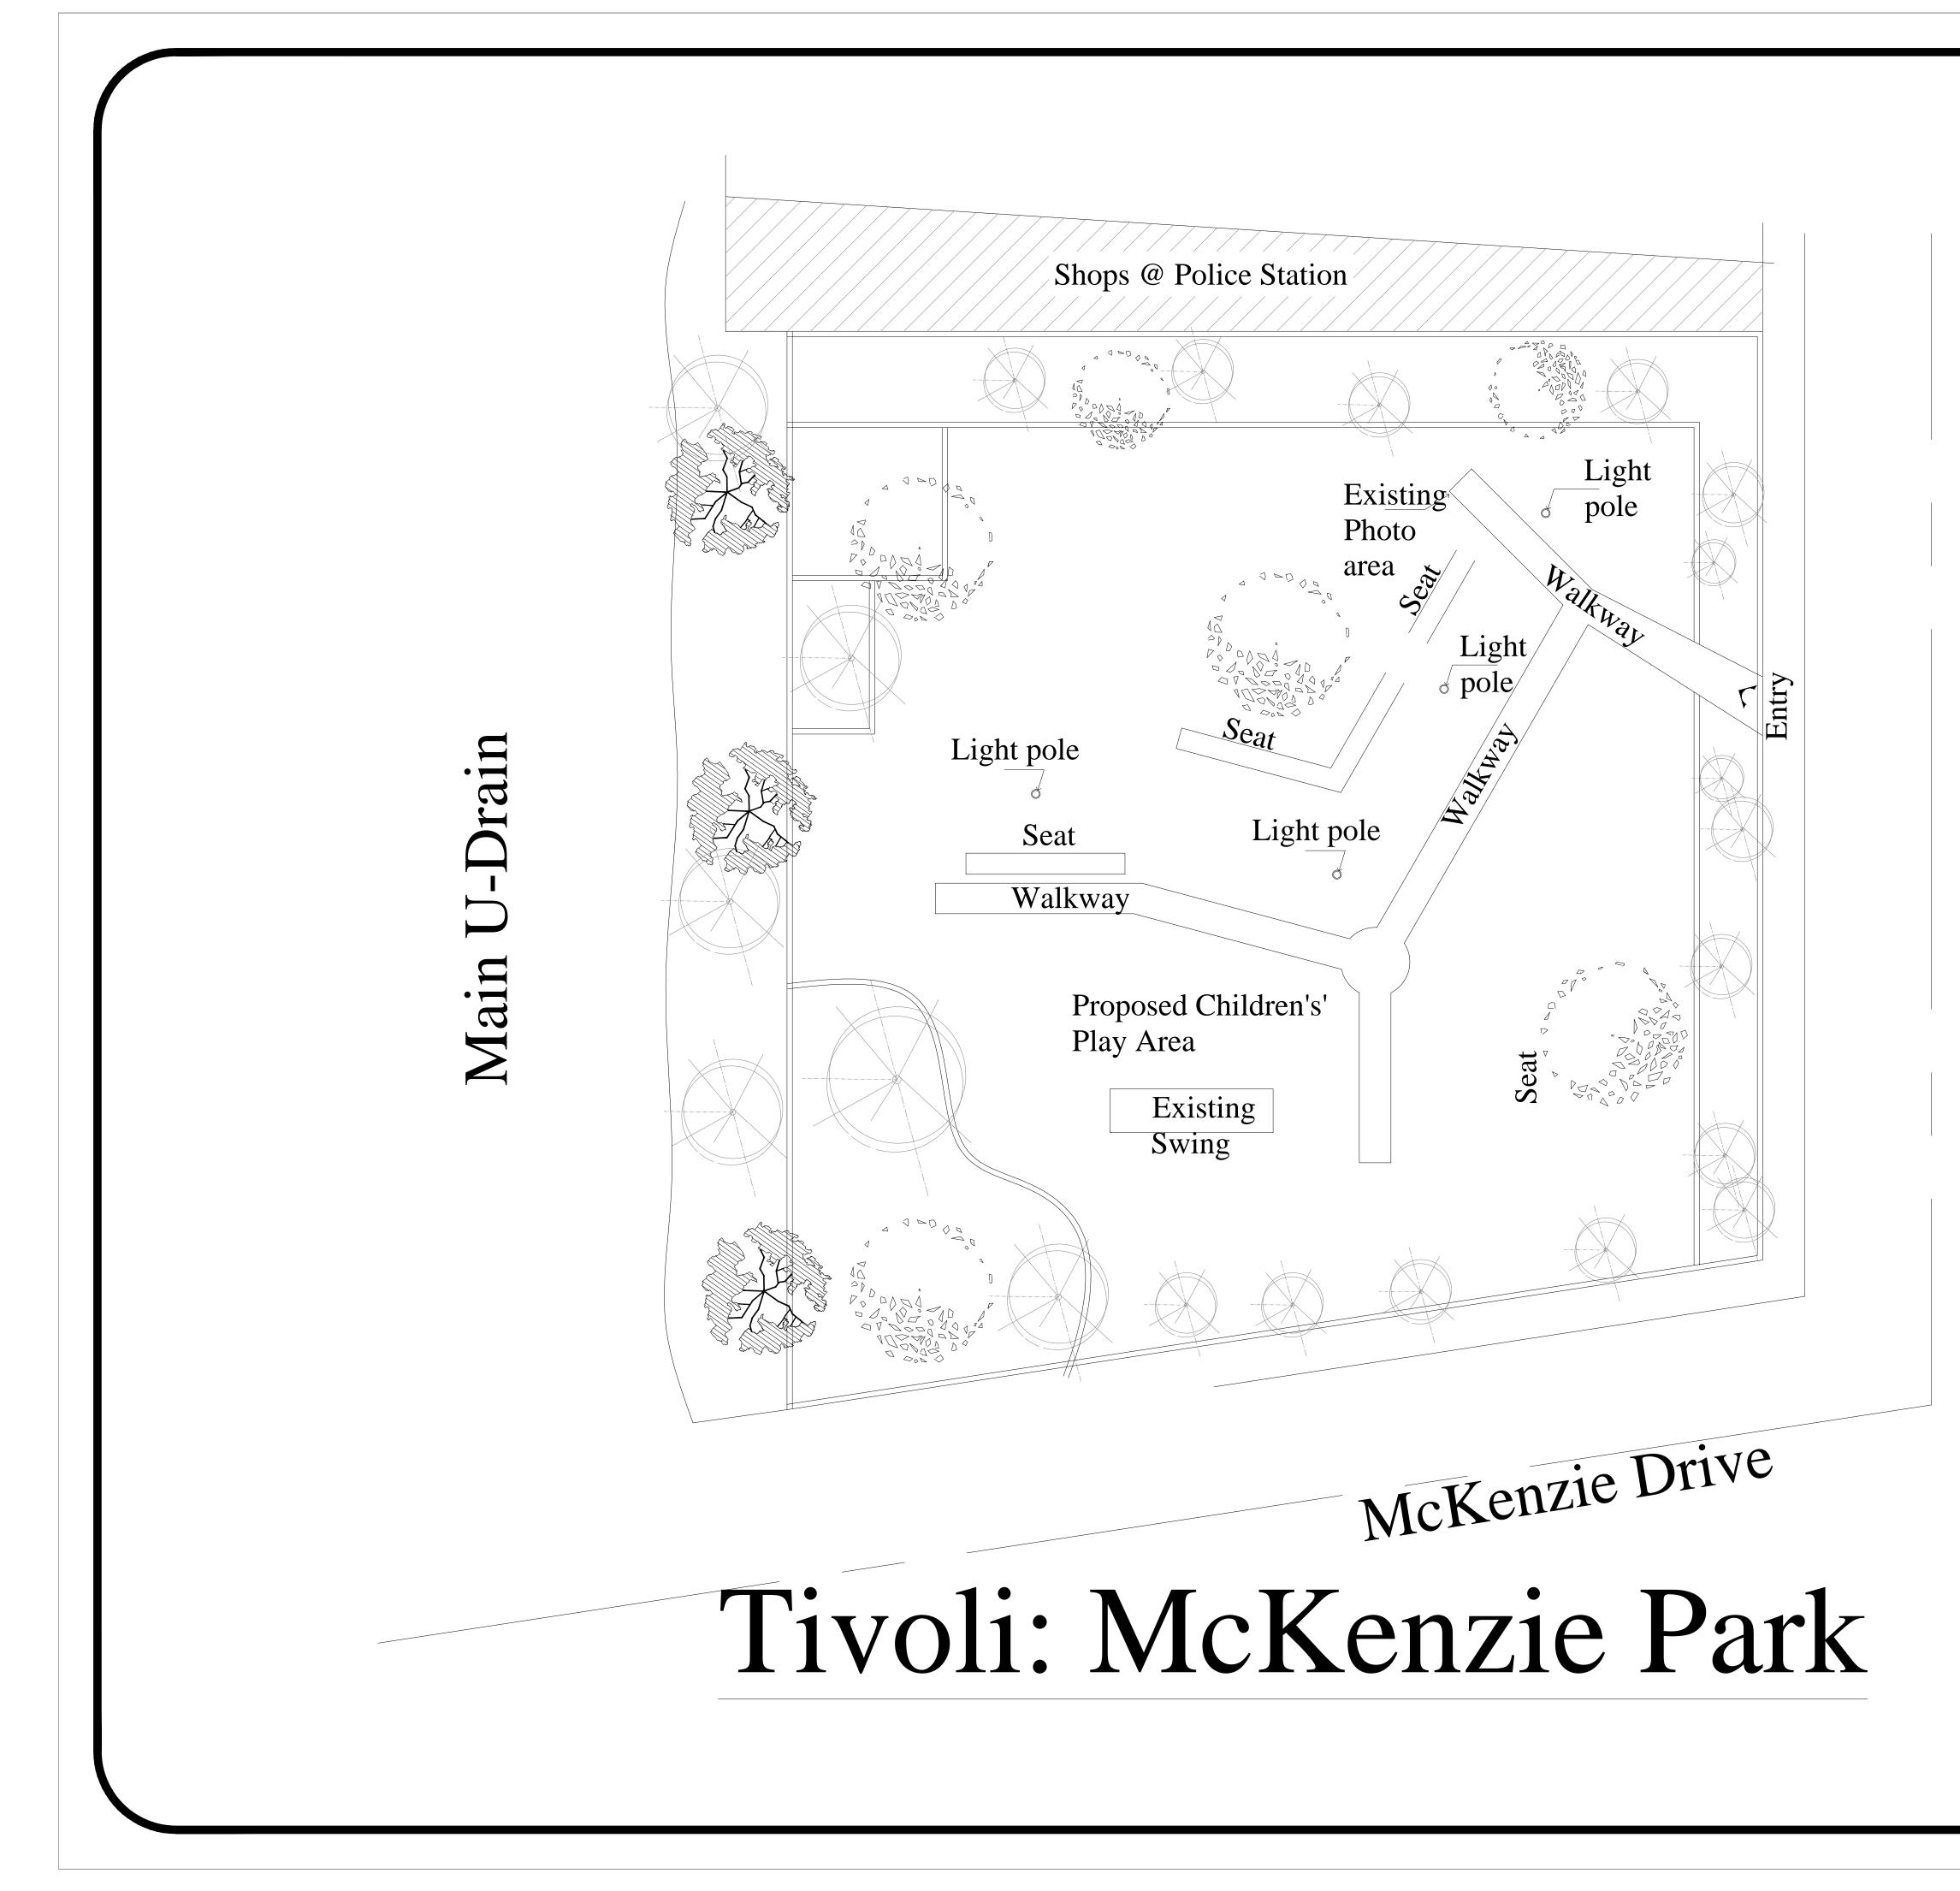

tes

NOTE: PARTS OF OR ALL SEATING, LIGHTING & **VEGETATION ARE** 

Drive Shearer

|                                                      | OPO:                                           |                      |     |      |  |
|------------------------------------------------------|------------------------------------------------|----------------------|-----|------|--|
|                                                      |                                                |                      |     |      |  |
|                                                      |                                                |                      |     |      |  |
|                                                      |                                                |                      |     |      |  |
|                                                      |                                                |                      |     |      |  |
|                                                      |                                                |                      |     |      |  |
|                                                      |                                                |                      |     |      |  |
|                                                      |                                                |                      |     |      |  |
|                                                      |                                                |                      |     |      |  |
|                                                      |                                                |                      |     |      |  |
|                                                      |                                                |                      |     |      |  |
|                                                      |                                                |                      |     |      |  |
| No.                                                  |                                                | vision/lss           | sue | Date |  |
| No.                                                  |                                                | /ision/lss           | sue | Date |  |
|                                                      |                                                | vision/lss           | sue | Date |  |
| Firm Name<br>Project Nam                             | and Address<br>e and Addres                    | 55                   |     |      |  |
| Firm Name<br>Project Nam<br>PROPC                    | and Address<br>e and Addres<br>SED RE<br>SPACE | ss<br>EHABILI        | sue |      |  |
| Firm Name<br>Project Nam<br>PROPC<br>GREEN           | and Address<br>e and Addres<br>SED RE<br>SPACE | ss<br>EHABILI        |     |      |  |
| Firm Name<br>Project Nam<br>PROPC<br>GREEN<br>KINGST | and Address<br>e and Addres<br>SED RE<br>SPACE | ss<br>Ehabili<br>ES, |     | OF   |  |

|                                                                                                                                                                                                                                                                                                                                                                                                                                                                                                                                                                                                                                                                                   | General Notes                                                                                                                                                                      |
|-----------------------------------------------------------------------------------------------------------------------------------------------------------------------------------------------------------------------------------------------------------------------------------------------------------------------------------------------------------------------------------------------------------------------------------------------------------------------------------------------------------------------------------------------------------------------------------------------------------------------------------------------------------------------------------|------------------------------------------------------------------------------------------------------------------------------------------------------------------------------------|
| hidings     billings     billings | NOTE: PARTS OF<br>OR ALL SEATING,<br>LIGHTING &<br>VEGETATION ARE<br>PROPOSED                                                                                                      |
|                                                                                                                                                                                                                                                                                                                                                                                                                                                                                                                                                                                                                                                                                   |                                                                                                                                                                                    |
|                                                                                                                                                                                                                                                                                                                                                                                                                                                                                                                                                                                                                                                                                   | No. Revision/Issue Date                                                                                                                                                            |
|                                                                                                                                                                                                                                                                                                                                                                                                                                                                                                                                                                                                                                                                                   | Firm Name and Address<br>Project Name and Address<br>PROPOSED REHABILITATION OF<br>GREEN SPACES,<br>KINGSTON<br>Project Sheet<br>Project Sheet<br>AUGUST 2016<br>Scale<br>AS NOTED |

| General | No |
|---------|----|

NOTE: PARTS OF OR ALL SEATING, LIGHTING & VEGETATION ARE PROPOSED

| PR                                                  | OPO                                             | SED                  |        |      |   |
|-----------------------------------------------------|-------------------------------------------------|----------------------|--------|------|---|
|                                                     |                                                 |                      |        |      |   |
|                                                     |                                                 |                      |        |      |   |
|                                                     |                                                 |                      |        |      |   |
|                                                     |                                                 |                      |        |      |   |
|                                                     |                                                 |                      |        |      |   |
|                                                     |                                                 |                      |        |      |   |
|                                                     |                                                 |                      |        |      |   |
|                                                     |                                                 |                      |        |      |   |
|                                                     |                                                 |                      |        |      |   |
|                                                     |                                                 |                      |        |      | - |
|                                                     |                                                 |                      |        |      |   |
|                                                     |                                                 |                      |        |      |   |
|                                                     |                                                 |                      |        |      |   |
| No.                                                 | Rev                                             | rision/lss           | sue    | Date |   |
|                                                     | Rev<br>and Address                              | rision/Iss           | SUE    | Date |   |
|                                                     |                                                 | ision/lss            | sue    | Date |   |
|                                                     |                                                 | rision/lss           | sue    | Date |   |
| Firm Name                                           | and Address                                     | 35                   |        |      |   |
| Firm Name<br>Project Nar<br>PROPC                   | and Address<br>he and Addres<br>SED RE<br>SPACE | ss<br>EHABILI        |        |      |   |
| Firm Name<br>Project Nam<br>PROPC<br>GREEN          | and Address<br>he and Addres<br>SED RE<br>SPACE | ss<br>EHABILI        |        |      |   |
| Firm Name<br>Project Nam<br>PROPC<br>GREEN          | and Address<br>he and Addres<br>SED RE<br>SPACE | ss<br>EHABILI        |        |      |   |
| Firm Name<br>Project Nar<br>PROPC<br>GREEN<br>KINGS | and Address<br>he and Addres<br>SED RE<br>SPACE | SS<br>EHABILI<br>ES, | ΤΑΤΙΟΝ | OF   |   |