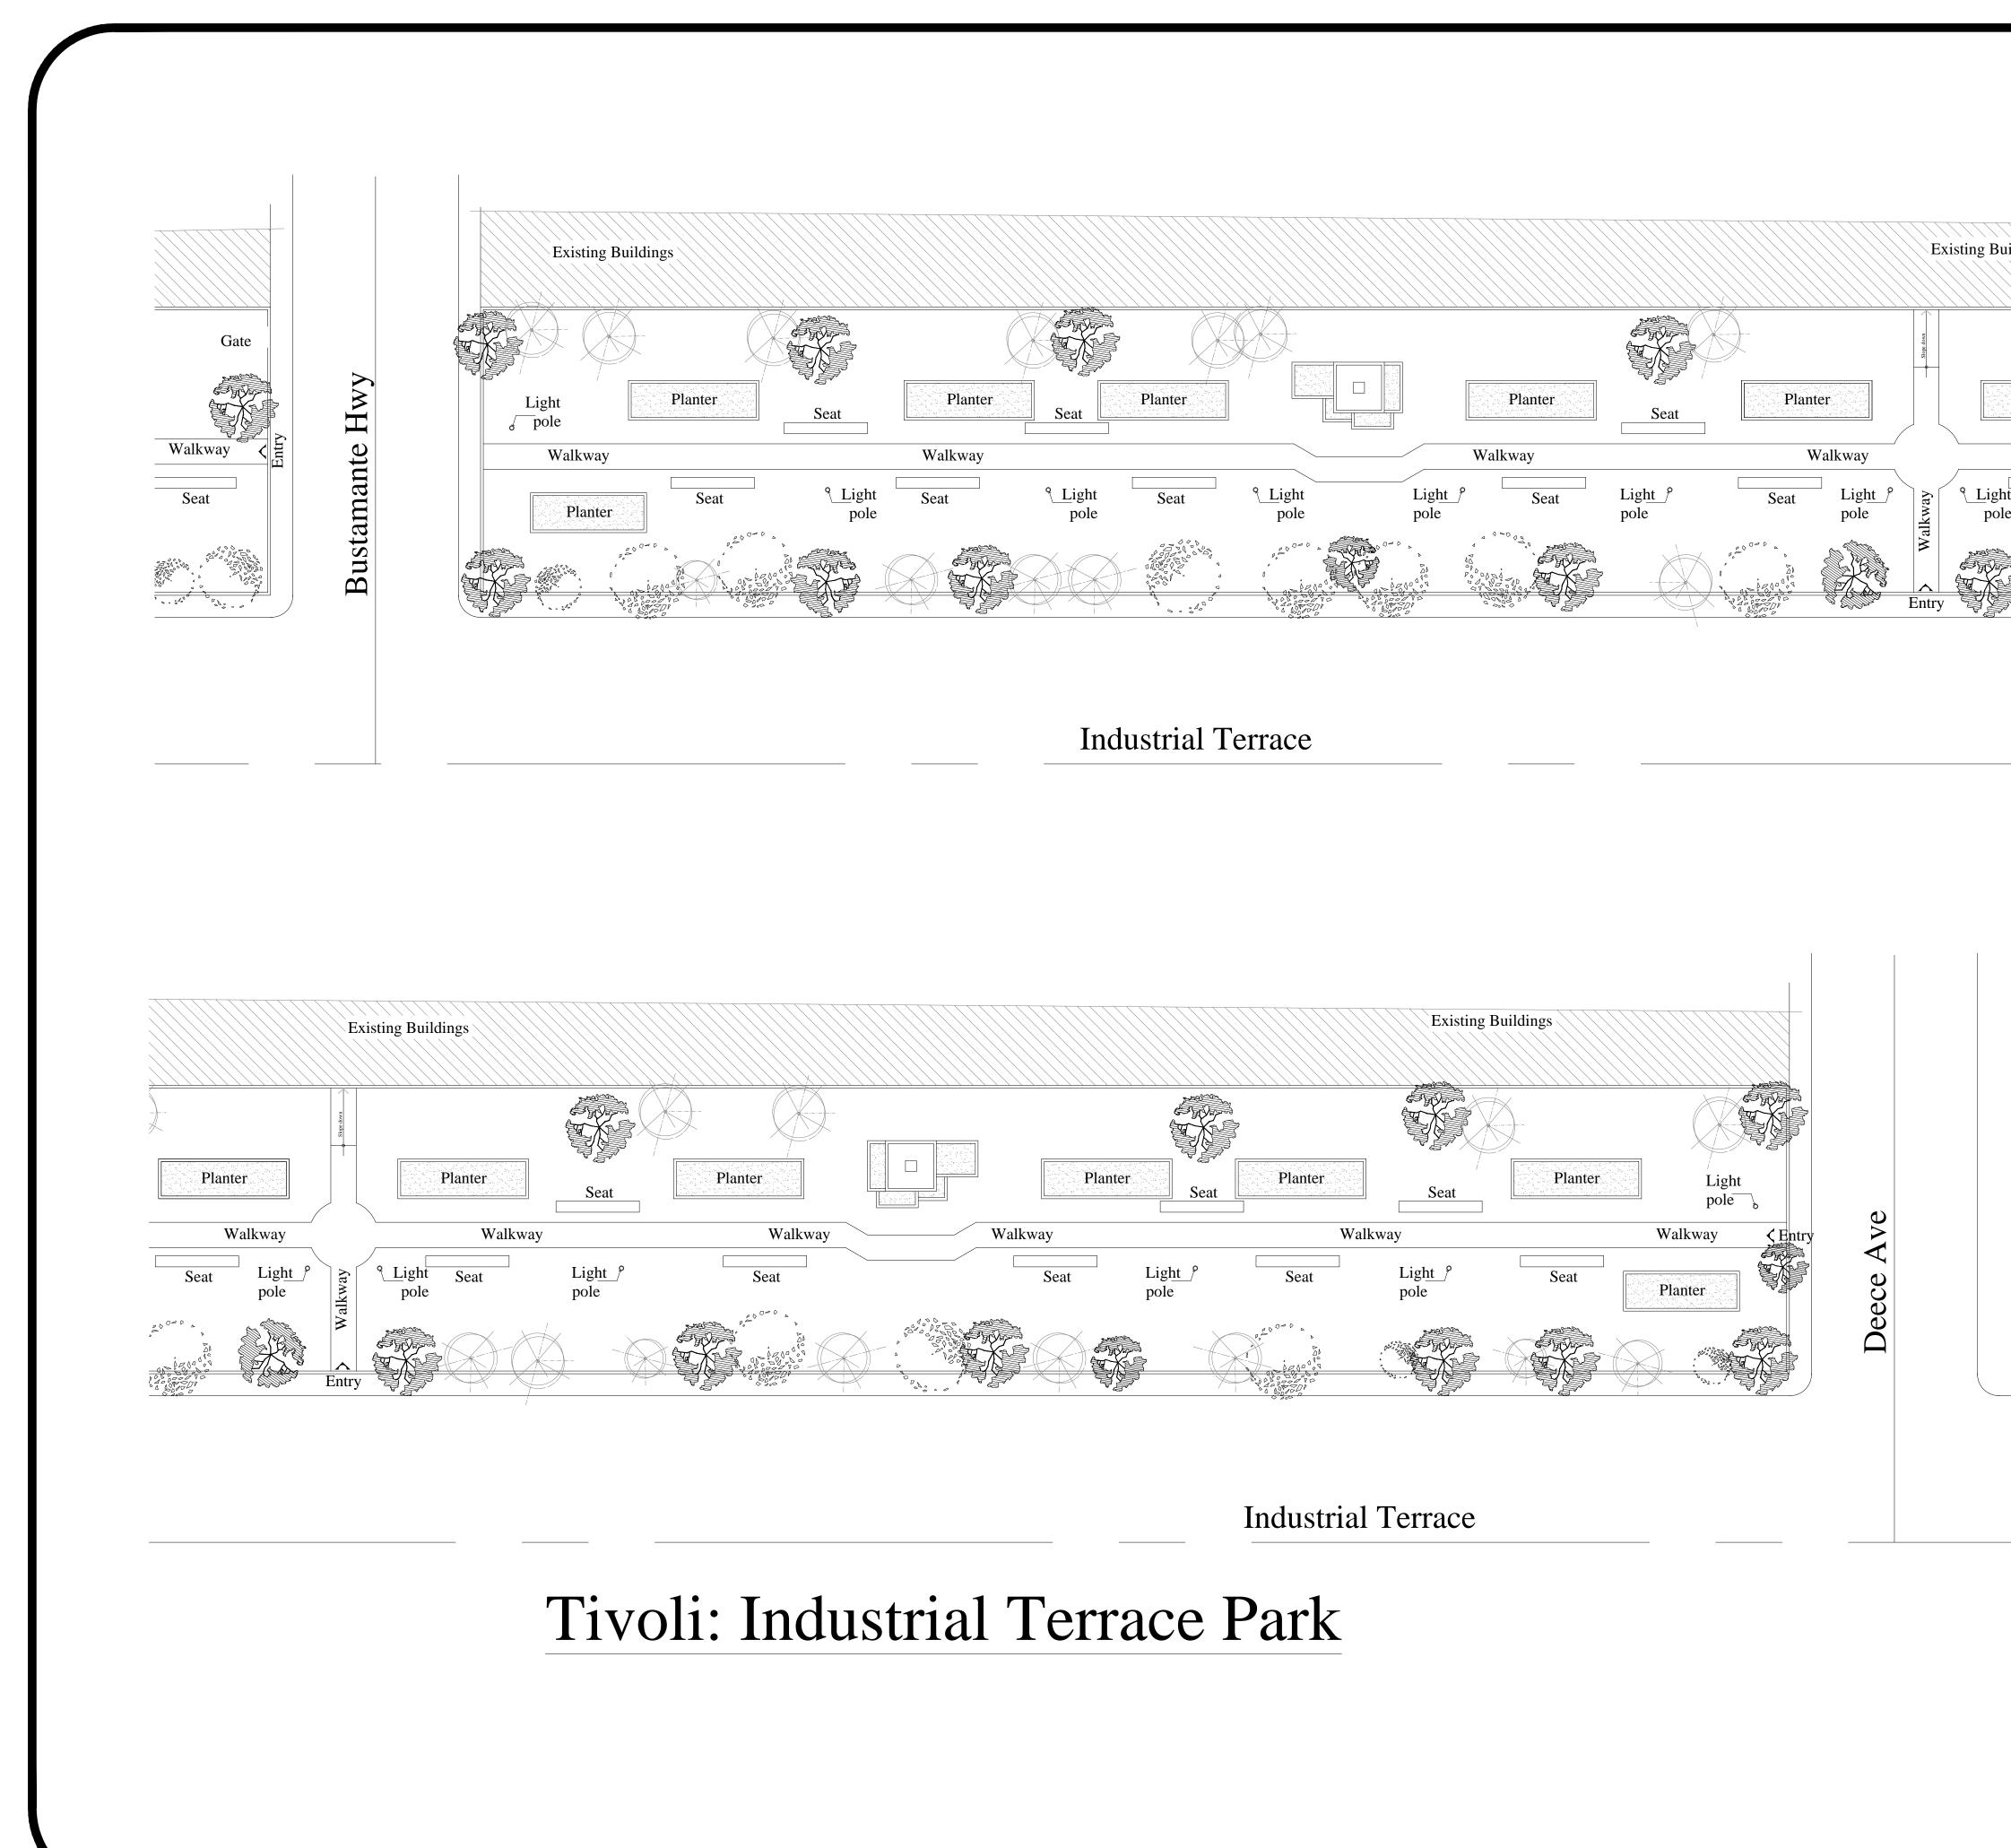

tes

NOTE: PARTS OF OR ALL SEATING, LIGHTING & **VEGETATION ARE** 

Drive Shearer

|                                                      | OPO:                                           |                      |     |      |  |
|------------------------------------------------------|------------------------------------------------|----------------------|-----|------|--|
|                                                      |                                                |                      |     |      |  |
|                                                      |                                                |                      |     |      |  |
|                                                      |                                                |                      |     |      |  |
|                                                      |                                                |                      |     |      |  |
|                                                      |                                                |                      |     |      |  |
|                                                      |                                                |                      |     |      |  |
|                                                      |                                                |                      |     |      |  |
|                                                      |                                                |                      |     |      |  |
|                                                      |                                                |                      |     |      |  |
|                                                      |                                                |                      |     |      |  |
|                                                      |                                                |                      |     |      |  |
| No.                                                  |                                                | vision/lss           | sue | Date |  |
| No.                                                  |                                                | /ision/lss           | sue | Date |  |
|                                                      |                                                | vision/lss           | sue | Date |  |
| Firm Name<br>Project Nam                             | and Address<br>e and Addres                    | 55                   |     |      |  |
| Firm Name<br>Project Nam<br>PROPC                    | and Address<br>e and Addres<br>SED RE<br>SPACE | ss<br>EHABILI        | sue |      |  |
| Firm Name<br>Project Nam<br>PROPC<br>GREEN           | and Address<br>e and Addres<br>SED RE<br>SPACE | ss<br>EHABILI        |     |      |  |
| Firm Name<br>Project Nam<br>PROPC<br>GREEN<br>KINGST | and Address<br>e and Addres<br>SED RE<br>SPACE | ss<br>Ehabili<br>ES, |     | OF   |  |

|                                                                                                                                                                                                                                                                                                                                                                                                                                                                                                                                                                                                                                                                                   | General Notes                                                                                                                                                                      |
|-----------------------------------------------------------------------------------------------------------------------------------------------------------------------------------------------------------------------------------------------------------------------------------------------------------------------------------------------------------------------------------------------------------------------------------------------------------------------------------------------------------------------------------------------------------------------------------------------------------------------------------------------------------------------------------|------------------------------------------------------------------------------------------------------------------------------------------------------------------------------------|
| hidings     billings     billings | NOTE: PARTS OF<br>OR ALL SEATING,<br>LIGHTING &<br>VEGETATION ARE<br>PROPOSED                                                                                                      |
|                                                                                                                                                                                                                                                                                                                                                                                                                                                                                                                                                                                                                                                                                   |                                                                                                                                                                                    |
|                                                                                                                                                                                                                                                                                                                                                                                                                                                                                                                                                                                                                                                                                   | No. Revision/Issue Date                                                                                                                                                            |
|                                                                                                                                                                                                                                                                                                                                                                                                                                                                                                                                                                                                                                                                                   | Firm Name and Address<br>Project Name and Address<br>PROPOSED REHABILITATION OF<br>GREEN SPACES,<br>KINGSTON<br>Project Sheet<br>Project Sheet<br>AUGUST 2016<br>Scale<br>AS NOTED |

| General | No |
|---------|----|

NOTE: PARTS OF OR ALL SEATING, LIGHTING & VEGETATION ARE PROPOSED

| PR                                                  | OPO                                             | SED                  |        |      |   |
|-----------------------------------------------------|-------------------------------------------------|----------------------|--------|------|---|
|                                                     |                                                 |                      |        |      |   |
|                                                     |                                                 |                      |        |      |   |
|                                                     |                                                 |                      |        |      |   |
|                                                     |                                                 |                      |        |      |   |
|                                                     |                                                 |                      |        |      |   |
|                                                     |                                                 |                      |        |      |   |
|                                                     |                                                 |                      |        |      |   |
|                                                     |                                                 |                      |        |      |   |
|                                                     |                                                 |                      |        |      |   |
|                                                     |                                                 |                      |        |      | - |
|                                                     |                                                 |                      |        |      |   |
|                                                     |                                                 |                      |        |      |   |
|                                                     |                                                 |                      |        |      |   |
| No.                                                 | Rev                                             | rision/lss           | sue    | Date |   |
|                                                     | Rev<br>and Address                              | rision/Iss           | SUE    | Date |   |
|                                                     |                                                 | ision/lss            | sue    | Date |   |
|                                                     |                                                 | rision/lss           | sue    | Date |   |
| Firm Name                                           | and Address                                     | 35                   |        |      |   |
| Firm Name<br>Project Nar<br>PROPC                   | and Address<br>he and Addres<br>SED RE<br>SPACE | ss<br>EHABILI        |        |      |   |
| Firm Name<br>Project Nam<br>PROPC<br>GREEN          | and Address<br>he and Addres<br>SED RE<br>SPACE | ss<br>EHABILI        |        |      |   |
| Firm Name<br>Project Nam<br>PROPC<br>GREEN          | and Address<br>he and Addres<br>SED RE<br>SPACE | ss<br>EHABILI        |        |      |   |
| Firm Name<br>Project Nar<br>PROPC<br>GREEN<br>KINGS | and Address<br>he and Addres<br>SED RE<br>SPACE | SS<br>EHABILI<br>ES, | ΤΑΤΙΟΝ | OF   |   |