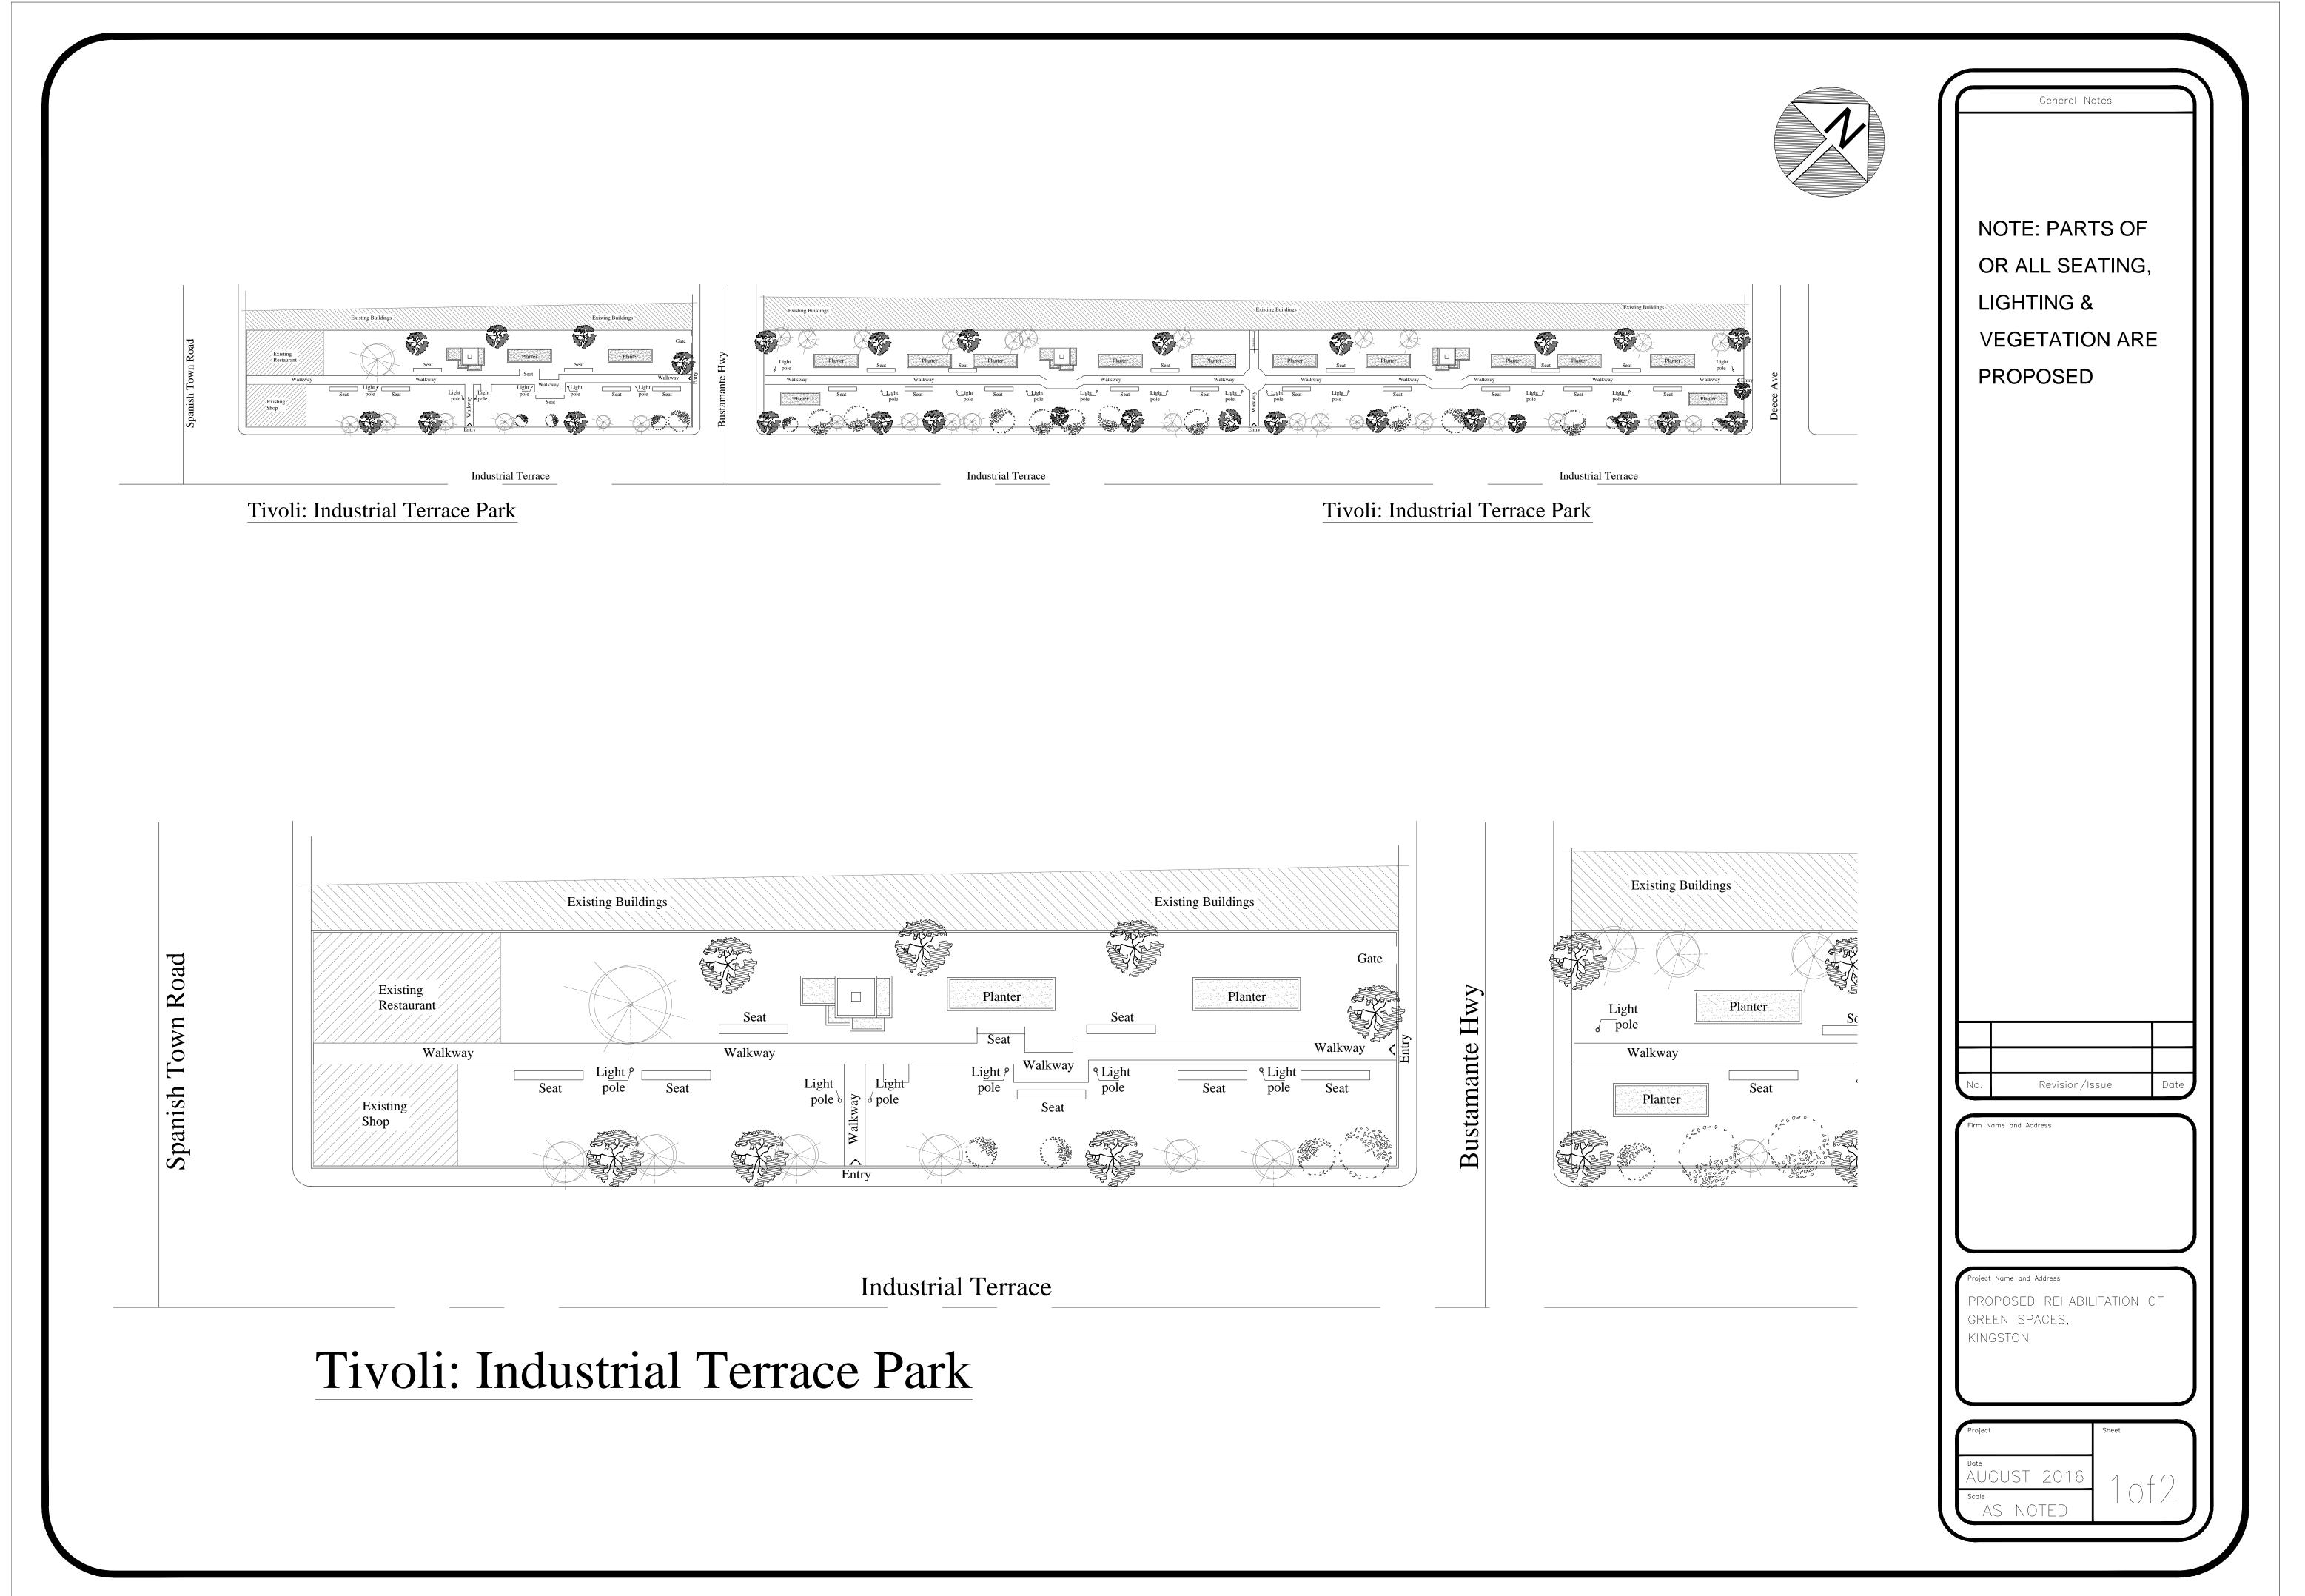

tes

NOTE: PARTS OF OR ALL SEATING, LIGHTING & **VEGETATION ARE** 

Drive Shearer

|                                                      | OPO:                                           |                      |     |      |  |
|------------------------------------------------------|------------------------------------------------|----------------------|-----|------|--|
|                                                      |                                                |                      |     |      |  |
|                                                      |                                                |                      |     |      |  |
|                                                      |                                                |                      |     |      |  |
|                                                      |                                                |                      |     |      |  |
|                                                      |                                                |                      |     |      |  |
|                                                      |                                                |                      |     |      |  |
|                                                      |                                                |                      |     |      |  |
|                                                      |                                                |                      |     |      |  |
|                                                      |                                                |                      |     |      |  |
|                                                      |                                                |                      |     |      |  |
|                                                      |                                                |                      |     |      |  |
| No.                                                  |                                                | vision/lss           | sue | Date |  |
| No.                                                  |                                                | /ision/lss           | sue | Date |  |
|                                                      |                                                | vision/lss           | sue | Date |  |
| Firm Name<br>Project Nam                             | and Address<br>e and Addres                    | 55                   |     |      |  |
| Firm Name<br>Project Nam<br>PROPC                    | and Address<br>e and Addres<br>SED RE<br>SPACE | ss<br>EHABILI        | sue |      |  |
| Firm Name<br>Project Nam<br>PROPC<br>GREEN           | and Address<br>e and Addres<br>SED RE<br>SPACE | ss<br>EHABILI        |     |      |  |
| Firm Name<br>Project Nam<br>PROPC<br>GREEN<br>KINGST | and Address<br>e and Addres<br>SED RE<br>SPACE | ss<br>Ehabili<br>ES, |     | OF   |  |

|                                                                                                                                                                                                                                                                                                                                                                                                                                                                                                                                                                                                                                                                                   | General Notes                                                                                                                                                                      |
|-----------------------------------------------------------------------------------------------------------------------------------------------------------------------------------------------------------------------------------------------------------------------------------------------------------------------------------------------------------------------------------------------------------------------------------------------------------------------------------------------------------------------------------------------------------------------------------------------------------------------------------------------------------------------------------|------------------------------------------------------------------------------------------------------------------------------------------------------------------------------------|
| hidings     billings     billings | NOTE: PARTS OF<br>OR ALL SEATING,<br>LIGHTING &<br>VEGETATION ARE<br>PROPOSED                                                                                                      |
|                                                                                                                                                                                                                                                                                                                                                                                                                                                                                                                                                                                                                                                                                   |                                                                                                                                                                                    |
|                                                                                                                                                                                                                                                                                                                                                                                                                                                                                                                                                                                                                                                                                   | No. Revision/Issue Date                                                                                                                                                            |
|                                                                                                                                                                                                                                                                                                                                                                                                                                                                                                                                                                                                                                                                                   | Firm Name and Address<br>Project Name and Address<br>PROPOSED REHABILITATION OF<br>GREEN SPACES,<br>KINGSTON<br>Project Sheet<br>Project Sheet<br>AUGUST 2016<br>Scale<br>AS NOTED |

| General | No |
|---------|----|

NOTE: PARTS OF OR ALL SEATING, LIGHTING & VEGETATION ARE PROPOSED

| PR                                                  | OPO                                             | SED                  |        |      |   |
|-----------------------------------------------------|-------------------------------------------------|----------------------|--------|------|---|
|                                                     |                                                 |                      |        |      |   |
|                                                     |                                                 |                      |        |      |   |
|                                                     |                                                 |                      |        |      |   |
|                                                     |                                                 |                      |        |      |   |
|                                                     |                                                 |                      |        |      |   |
|                                                     |                                                 |                      |        |      |   |
|                                                     |                                                 |                      |        |      |   |
|                                                     |                                                 |                      |        |      |   |
|                                                     |                                                 |                      |        |      |   |
|                                                     |                                                 |                      |        |      | - |
|                                                     |                                                 |                      |        |      |   |
|                                                     |                                                 |                      |        |      |   |
|                                                     |                                                 |                      |        |      |   |
| No.                                                 | Rev                                             | rision/lss           | sue    | Date |   |
|                                                     | Rev<br>and Address                              | rision/Iss           | SUE    | Date |   |
|                                                     |                                                 | ision/lss            | sue    | Date |   |
|                                                     |                                                 | rision/lss           | sue    | Date |   |
| Firm Name                                           | and Address                                     | 35                   |        |      |   |
| Firm Name<br>Project Nar<br>PROPC                   | and Address<br>he and Addres<br>SED RE<br>SPACE | ss<br>EHABILI        |        |      |   |
| Firm Name<br>Project Nam<br>PROPC<br>GREEN          | and Address<br>he and Addres<br>SED RE<br>SPACE | ss<br>EHABILI        |        |      |   |
| Firm Name<br>Project Nam<br>PROPC<br>GREEN          | and Address<br>he and Addres<br>SED RE<br>SPACE | ss<br>EHABILI        |        |      |   |
| Firm Name<br>Project Nar<br>PROPC<br>GREEN<br>KINGS | and Address<br>he and Addres<br>SED RE<br>SPACE | SS<br>EHABILI<br>ES, | ΤΑΤΙΟΝ | OF   |   |